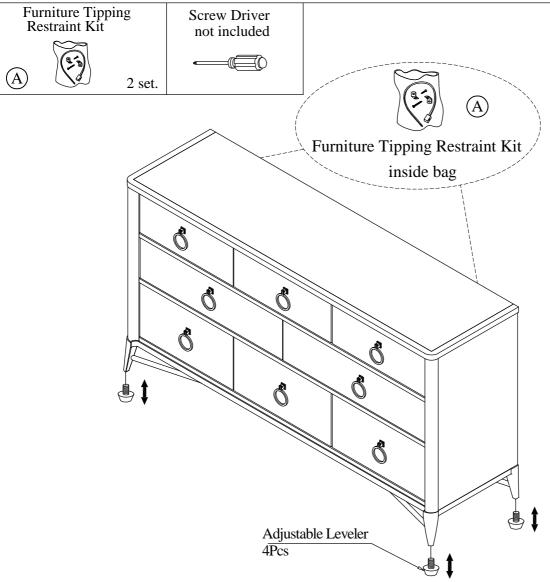

## Components and Hardware List

For product and personal safety, two Furniture Tipping Restraint kits have been included with this unit which can help to minimize the risk of the unit accidentally tipping forward, if used and properly installed per the kit manufacturer's instructions.